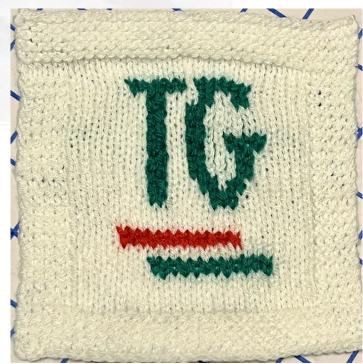

Cast on 33sts W-WHITE G-GREEN Knit 9 rows R-RED 10.K 11 KS P TO LAST SK TG LOGO 12 K SQUARE 13 RS P TO LAST SIK 14 KOW-KIZG-KIZW 15 K5W- P7W- P129- P4W-K5W 16 KW 17 K5 W- PTO LAST 5 ST K. W 18 KBW- KIZR- K9 W 19 K5 W- P4 W-P12 R- P7 W- K5W 30 K.M 21 K5-PTOLAST 55TS K5-W 22 KW 23 KS - PTO LAST SSTS K5-W 24 KIZW - K39 - K4W - K29 - KIZW 25 K5W-P7W-P2G-P4W-P3G-P7W-K5W 26 KSIIW-K2G-KIW-K2G-K3W-K2G-KIZW 27 K5W-P7W-P2G-P3W-P2G-P1W-P2G-P6W-K5W 29 KIOW-KAG-K3W-KAG-KAW-KAG-KIZW 29 K5W-P7W-PAG-PAW-PAG-PSW-K6W 30 KAM-KAG-K3M-KAG-KAW-KAG-KIAW 31 K5W-P7W-P2G-P2W-P2G-P3W-P2G-P5W-K5W 32 KgW- K4G- K2W- K2G- KI2W 33 K5W-P7W-P2G-P2W-P2G-P2W-P4G-P4W-K5W 34 KISW-KAG-KAW-KAG+KNAWG-K 35 K5W-P7W-P2G-P2W-P2G-P10W-K5W 36 KISW-KQG-KQW-KQG-KIQW 37 K5W-P7W-P2G-P2W-P2G-P10W-K5W 38 KIOW-KAG-K3W-KAG-K2W-KAG-KIZW 39 K5W-P7W-P2G-P2W-P2G-P3W-P2G-P5W-K5W 40 KII W-K59-KIW-K69-KIOW 41 K5W-P5W-P69-PIW-P59-P6W-K5W 42 KW 43 KS P TO LAST SSTS K-W HH KW 45 KS P TO LAST SSTS K-W

## TG Logo Square

K9 rows

Knitting pattern
4mm needles
DK yarn
6"/15 cm square
Pattern by Tonya Clark